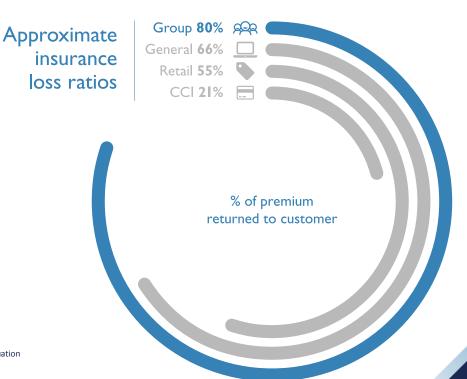

## Giving more back but less trusted

Edelman Trust Barometer

Group
Insurance one
of the most
efficient
delivery
mechanisms

#### Sources:

Group - Productivity Commission assessing Competitiveness and Efficiency of Superannuation General - APRA Quarterly General Insurance Performance 2016 Retail - Clearview submission to Parliamentary inquiry into Life Insurance CCI – ASIC Report 471