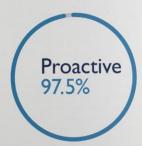

# Getting on the front foot

Defensive 2.5%

Claims process and complaints

Reducing lawyer involvement

More oversight

Grey claims bucket

Communication

Frequent payments