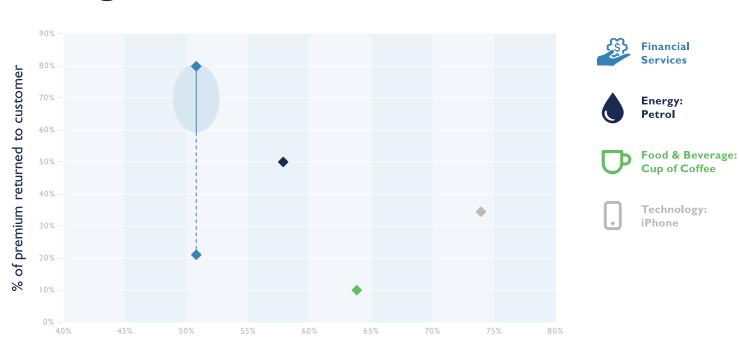

## Giving more back but less trusted

Edelman Trust Barometer

Group
Insurance one
of the most
efficient
delivery
mechanisms

#### Sources:

Group - Productivity Commission assessing Competitiveness and Efficiency of Superannuation General - APRA Quarterly General Insurance Performance 2016 Retail - Clearview submission to Parliamentary inquiry into Life Insurance CCI – ASIC Report 471